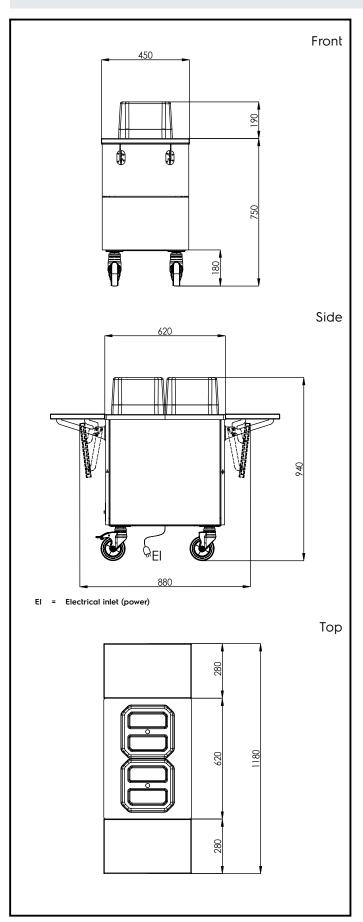

## **Key Information:**

External dimensions, Width: 1180 mm External dimensions, Depth: 450 mm External dimensions, Height: 940 mm Net weight: 45 kg

Wheel material: Wheel diameter: