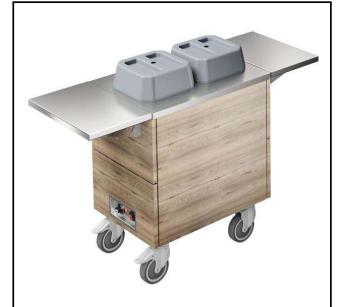

Flexy Compact Heated Plate Dispenser Trolley, 2 cylinders - Ø180-250 mm, 2 tray sliders, h.750

| ITEM #  |
|---------|
| MODEL # |
| NAME #  |
| SIS #   |
|         |
| AIA #   |

322124 (F33HKW)

Heated Plate Dispenser Trolley, double cylinder, tray slider on both sides, plate diameter 180-250 mm, H=750

#### Item No.

Plate lowerator suitable to warm, transport and distribute plates. Two cylinders plate lowerator: each cylinder can accommodate plates up to 250 mm diameter. Unit has 4 swivel castors, two with brakes. Sturdy construction with laminated panelings on 4 sides. AISI 304 Tray slider in flush mounted stainless steel is installed on long sides and they can also be folded down to facilitate passage of the units through doorways.

#### Main Features

- CB and CE certifed by a third party notified body.
- Plate lowerator suitable to warm, transport and distribute plates.
- Sprung cylinders allow plates of different weights to be stacked.
- Perfect compact design makes it ideal for space saving environments.
- AISI 304 Tray slider in flush mounted stainless steel is installed on long sides and they can also be folded down to facilitate passage of the units through doorways.
- Ideal for servery lines without an operator.
- Two cylinders plate lowerator: each cylinder can accommodate plates up to 250 mm diameter.

# Construction

- Sturdy construction with laminated panelings on 4 sides.
- Unit has 4 swivel castors, 2 with brakes.

APPROVAL: